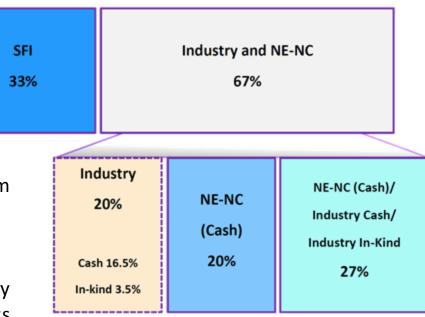

#### **RC Phase 2 Funding Model**

- The Phase 2 model depicts an overall Centre Budget which comprises a 33% contribution (direct costs) from SFI with the remaining 67% coming from both industry (cash plus in-kind) and NE-NC sources (cash only).
- 20% of the total Centre Budget must come from industry sources
- **20%** must come from NE-NC sources.
- The remaining **27%** can come from either industry cash, industry in-kind or NE-NC sources (direct costs only).
- Of the **20%** that is required from industry, at least **16.5%** of the total Centre Budget must be from industry cash.
- Phase 2 Centres will be required to meet their cost-share requirements by Year 6

• There is no limit to the amount of funding that can be requested for Phase 2. However, the scale of request will be considered as part of overall assessment, with consideration to value for money and the Centres track record to date in securing industry and non-exchequer, non-commercial (NE-NC) funding.