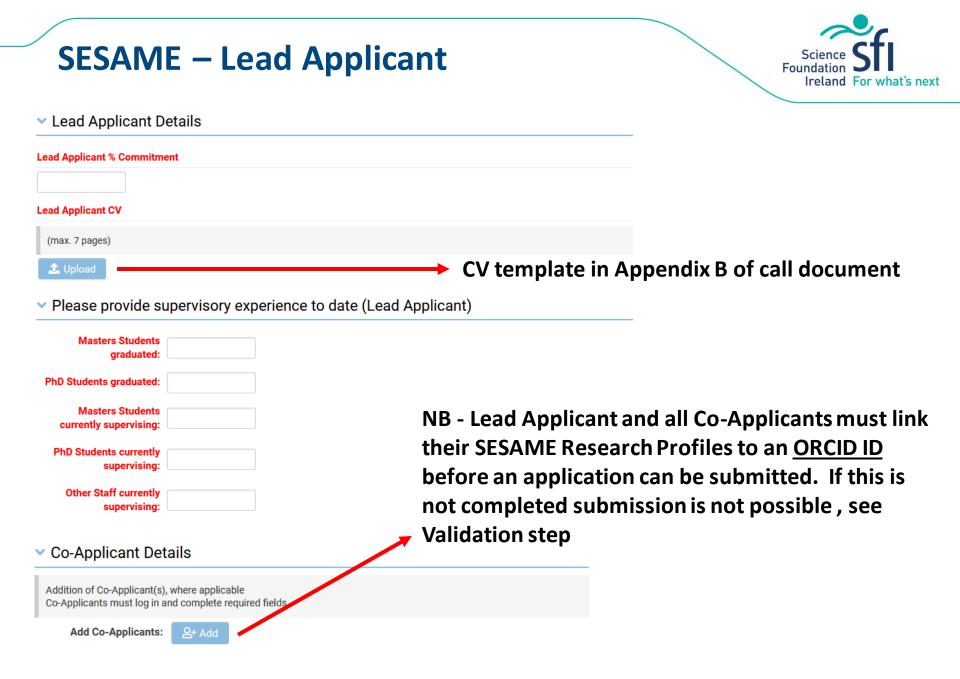

# **SESAME – Linking ORCID ID**

- ORCID provides a unique identifier for all researchers, which can then be linked to their different research works across different platforms
- ORCID ID is entered through 'Connect to ORCID' function under the 'Identifiers' tab of the researcher's SESAME profile