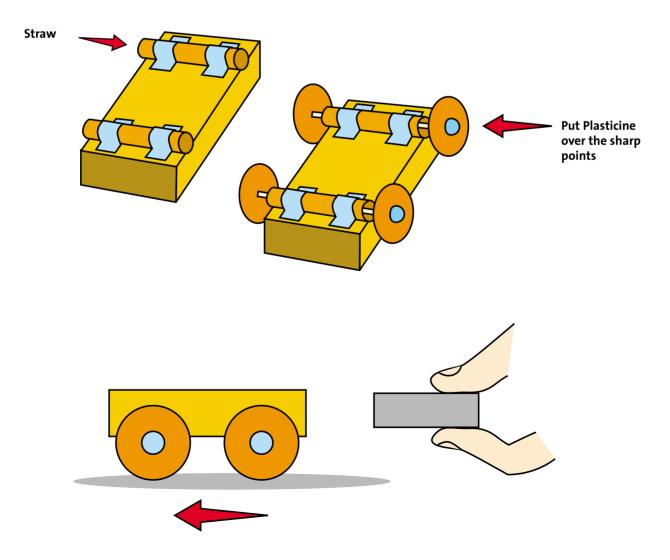

## Make a Magnetic Car

- 1. Cut out four wheels from the card (you can use a €1 coin)
- 2. Cut the straw into two pieces, making sure each piece is the same size as the width of the matchbox
- 3. Tape the pieces of straw to the underside of the matchbox near each end.
- 4. Push the cocktail sticks through the straw and fix the wheels to them.
- 5. Put the Plasticine over the sharp points of the sticks.
- 6. Firmly attach the little magnet to the inside of the tray of the matchbox and slide in the tray.
- 7. Place the matchbox on a table top. Bring the other magnet close.
- 8. If the like poles are facing each other the car should move away from the other magnet.